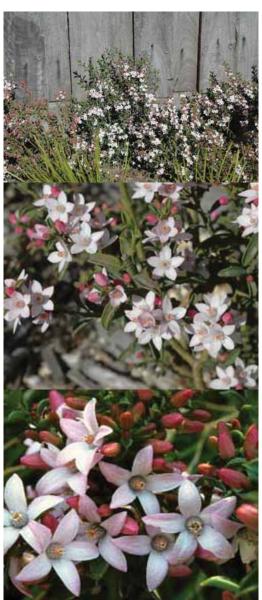

#### **FORM**

Small dark green crowded leaves and highly ornamental massed pink buds opening to pink or white star flowers in spring.

#### **FLOWERS**

A beautiful small growing shrub that flowers for a long period throughout Winter and Spring. Deep pink buds open to soft pink star shaped flowers borne in clusters along stems.